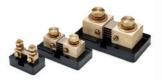

#### CURRENT SENSING PRODUCTS STANDARD SOLUTIONS

SHUNTS AVAILABLE IN TEN DIFFERENT STYLES AS WELL AS FUSE BLOCKS FOR CIRCUIT PROTECTION.

NEW

SSA Smart Shunt 100 to 1000 amps

**RCS** 77 to 173 amps 0.100 to 0.500 mΩ

**SWE** 

FB

1000 to 3000 amps

Class T Fuse Holder

110 to 400 amps

0.017 to 0.100mΩ

**RSI/SWB** 300 to 1200 amps 0.042 to 0.333mΩ

**RSH/W02** 15 to 600 amps 0.083 to 6.667 mΩ

**RSN** 1 to 500 amps 0.1 to 100mΩ

NFB ANL Fuse Holder 50 to 500 amps

**RSW** 5 to 200 amps 0.25 to 10mΩ

**RSJ/SWA** 1500 to 2000 amps 0.025 to 0.067mΩ

CFB Class T Fuse Holder 110 to 400 amps

**RS/MK** 5 to 1200 amps 0.3333 to 10.00mΩ