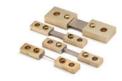

#### CURRENT SENSING PRODUCTS STANDARD SOLUTIONS

SHUNTS AVAILABLE IN TEN DIFFERENT STYLES AS WELL AS FUSE BLOCKS FOR CIRCUIT PROTECTION.

NEW

SSA Smart Shunt 100 to 1000 amps

**RCS** 77 to 173 amps 0.100 to 0.500 mΩ

**SWE** 

FB

1000 to 3000 amps

Class T Fuse Holder

110 to 400 amps

0.017 to 0.100mΩ

**RSI/SWB** 300 to 1200 amps 0.042 to 0.333mΩ

**RSH/W02** 15 to 600 amps 0.083 to 6.667 mΩ

**RSN** 1 to 500 amps 0.1 to 100mΩ

NFB ANL Fuse Holder 50 to 500 amps

**RSW** 5 to 200 amps 0.25 to 10mΩ

**RSJ/SWA** 1500 to 2000 amps 0.025 to 0.067mΩ

CFB Class T Fuse Holder 110 to 400 amps

**RS/MK** 5 to 1200 amps 0.3333 to 10.00mΩ