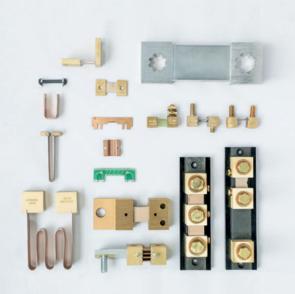

## **CUSTOM SOLUTIONS**

OUR CUSTOM-DESIGNED PRODUCTS CAN RANGE FROM MINOR TO MAJOR MODIFICATIONS TO OUR STANDARD PRODUCTS.

Customization can include:

- Custom shunt values and tolerances
- Mounting and connections
- Electronic conditioning packages across multiple applications
- · Joint-design work for your existing designs
- Package redesign for tight fits or unique physical restraints